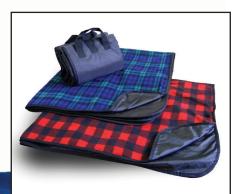

## **PICNIC BLANKETS**

In Stock · Style # PIC-6600

Easy carry design unfolds into a full size picnic blanket. One side soft, comfortable fleece, the other side a waterproof polyester shell.

**AVAILABLE COLORS** 

## DESCRIPTION

| Style: PIC-6600<br>Fabric: Polar Fleece/Polyester Oxford<br>Size: 50"x 60" | Black Navy          |
|----------------------------------------------------------------------------|---------------------|
|                                                                            | Burgundy Red        |
| Weight: 260 g/sqm                                                          | Charcoal Royal      |
| Finish: Anti-pill                                                          | Forest              |
| Trim: Matching tricot binding                                              |                     |
| Content: 100% Polyester                                                    | Blackwatch Plaid    |
| Care: Machine wash & dry<br>Packaging: 24/carton                           | Red Buffalo Plaid   |
|                                                                            | White Buffalo Plaid |
|                                                                            | Woody Camo          |
|                                                                            |                     |